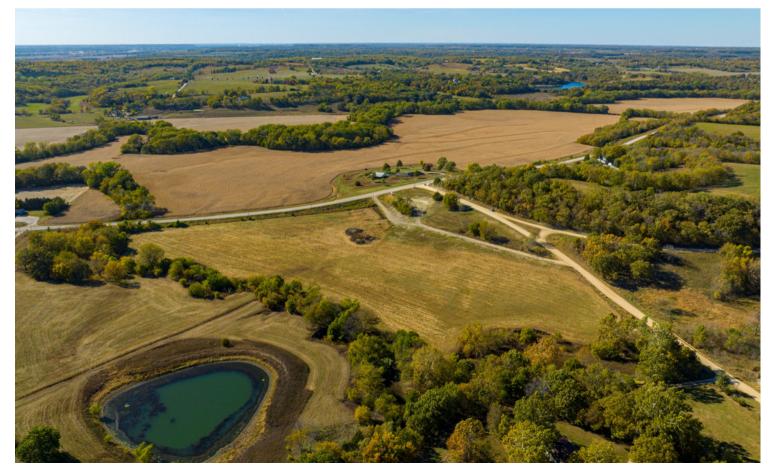

## 2094 Wellman Road, Lawrence, Kansas 66044

**COUNTY**: Jefferson **SIZE**: 16.84 +/- Acres **ASKING PRICE**: \$239,500

Discover this 16.84-acre haven in Lawrence, Kansas, where a meandering creek winds through a wooded landscape, offering the perfect canvas for your dream home or retreat. This convenient location off hard-surfaced roads is just 15 minutes from downtown Lawrence and 20 minutes from Iowa Street, ensuring easy access to city amenities while providing a peaceful escape into nature. Plus, there's a water meter available, making this property even more enticing for your future plans. Don't miss this opportunity to create your own paradise in Lawrence, Kansas.

From Lawrence, take 59 Highway north to E 1400 Road, turn right on E 1400 Rd and after 1 mile continue on Wellman Road for another 2.5 miles, property will be on your right (at the corner of Wellman Road & 21st Street).