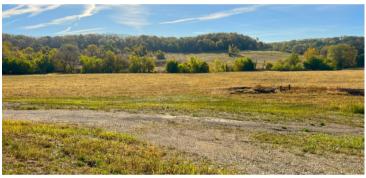

## 2094 Wellman Road, Lawrence, Kansas 66044

**COUNTY**: Jefferson **SIZE**: 16.84 +/- Acres **ASKING PRICE**: \$239,500

Discover this 16.84-acre haven in Lawrence, Kansas, where a meandering creek winds through a wooded landscape, offering the perfect canvas for your dream home or retreat. This convenient location off hard-surfaced roads is just 15 minutes from downtown Lawrence and 20 minutes from Iowa Street, ensuring easy access to city amenities while providing a peaceful escape into nature. Plus, there's a water meter available, making this property even more enticing for your future plans. Don't miss this opportunity to create your own paradise in Lawrence, Kansas.