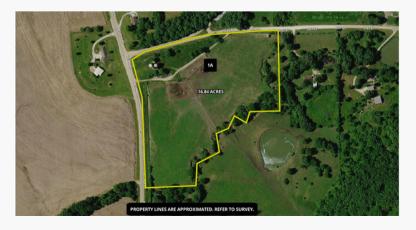

## 2094 Wellman Road, Lawrence, Kansas 66044

**COUNTY**: Jefferson **SIZE**: 16.84 +/- Acres **ASKING PRICE**: \$239,500

Discover this 16.84-acre haven in Lawrence, Kansas, where a meandering creek winds through a wooded landscape, offering the perfect canvas for your dream home or retreat. This convenient location off hard-surfaced roads is just 15 minutes from downtown Lawrence and 20 minutes from Iowa Street, ensuring easy access to city amenities while providing a peaceful escape into nature. Plus, there's a water meter available, making this property even more enticing for your future plans. Don't miss this opportunity to create your own paradise in Lawrence, Kansas.