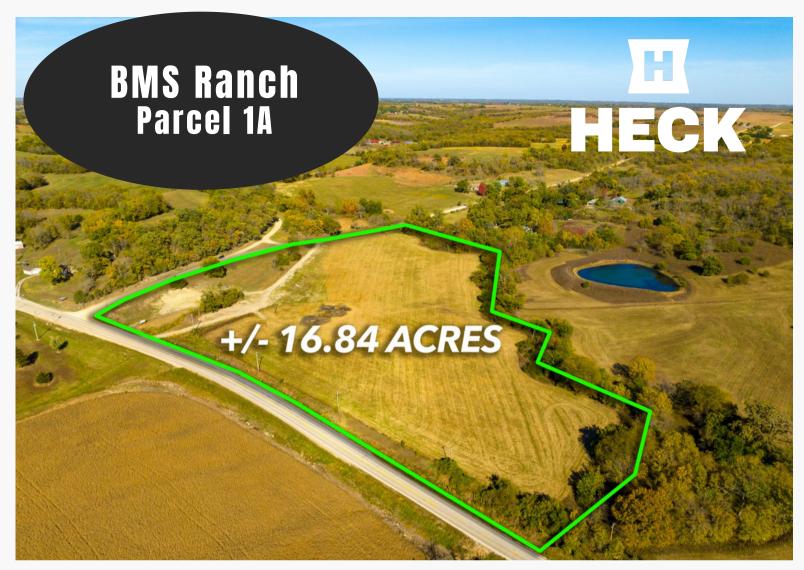

## 2094 Wellman Road, Lawrence, Kansas 66044

**COUNTY**: Jefferson **SIZE**: 16.84 +/- Acres **ASKING PRICE**: \$239,500

Discover this 16.84-acre haven in Lawrence, Kansas, where a meandering creek winds through a wooded landscape, offering the perfect canvas for your dream home or retreat. This convenient location off hard-surfaced roads is just 15 minutes from downtown Lawrence and 20 minutes from Iowa Street, ensuring easy access to city amenities while providing a peaceful escape into nature. Plus, there's a water meter available, making this property even more enticing for your future plans. Don't miss this opportunity to create your own paradise in Lawrence, Kansas.