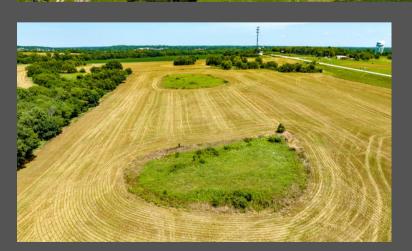

## 1592 N 300 Road, Baldwin City, KS 66006

COUNTY: Douglas SIZE: 76.93 Acres ASKING PRICE: \$995,000

Expansive 76-acre tract of tillable land located just west of Baldwin City at the northwest corner of US Hwy 56 and 1600 Road. This property boasts gently rolling topography, making it suitable for various purposes. Currently under active farming, the land presents a fertile opportunity for agricultural endeavors. With its strategic location and ample acreage, this tract holds potential as an investment property, suitable for future development, or for those seeking a spacious individual home site amidst the picturesque landscape. Scattered trees enhance the property's aesthetic appeal and recreational potential. Two additional adjoining 42-acre tracts also available.