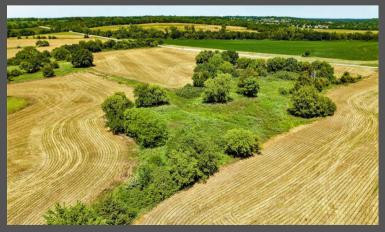

## 1592 N 300 Road, Baldwin City, KS 66006

COUNTY: Douglas SIZE: 76.93 Acres ASKING PRICE: \$995,000

Expansive 76-acre tract of tillable land located just west of Baldwin City at the northwest corner of US Hwy 56 and 1600 Road. This property boasts gently rolling topography, making it suitable for various purposes. Currently under active farming, the land presents a fertile opportunity for agricultural endeavors. With its strategic location and ample acreage, this tract holds potential as an investment property, suitable for future development, or for those seeking a spacious individual home site amidst the picturesque landscape. Scattered trees enhance the property's aesthetic appeal and recreational potential. Two additional adjoining 42-acre tracts also available.