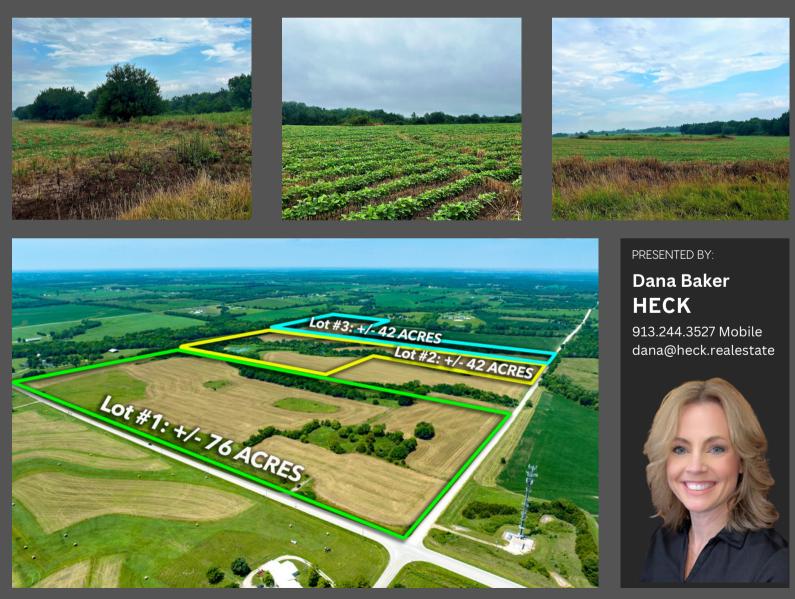

## 1592 N 300 Road, Baldwin City, KS 66006

COUNTY: Douglas SIZE: 76.93 Acres ASKING PRICE: \$995,000

Expansive 76-acre tract of tillable land located just west of Baldwin City at the northwest corner of US Hwy 56 and 1600 Road. This property boasts gently rolling topography, making it suitable for various purposes. Currently under active farming, the land presents a fertile opportunity for agricultural endeavors. With its strategic location and ample acreage, this tract holds potential as an investment property, suitable for future development, or for those seeking a spacious individual home site amidst the picturesque landscape. Scattered trees enhance the property's aesthetic appeal and recreational potential. Two additional adjoining 42-acre tracts also available.